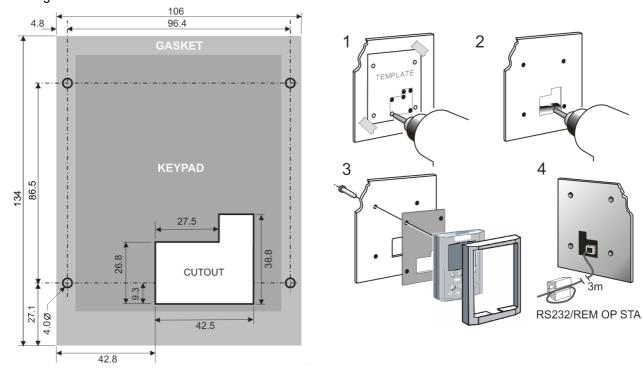

## 6.4.2 Installation

The remote mounting kit (6052-00-G) is supplied with instructions and a 1-to-1 fixing template to be used during installation: