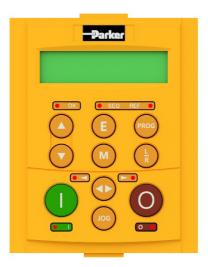

## 6.6 Remote Mounted 6901 MMI

In addition to the Drive mounted keypad, there is a RJ11 port available to the user for connecting a remote mounted 6901 MMI.

This 6901 can be useful when performing commissioning functions, or when a 6901 MMI is to be mounted remotely, i.e., on the door of a control cubicle.

## 6.6.1 Order Codes

| Order Code | Description              |
|------------|--------------------------|
| 6901-00-G  | 6901 Display Keypad      |
| 6052-00-G  | 6901 Remote Mounting Kit |