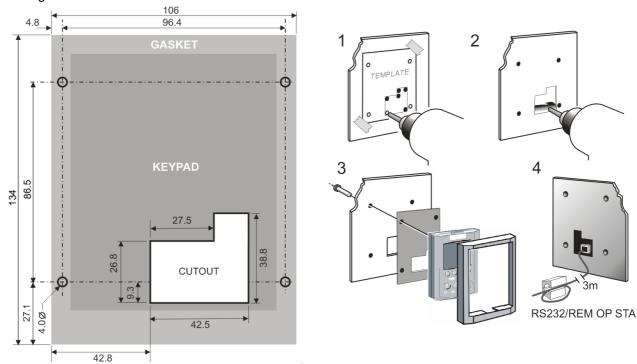

## 6.6.2 Installation

The remote mounting kit (6052-00-G) is supplied with instructions and a 1-to-1 fixing template to be used during installation: