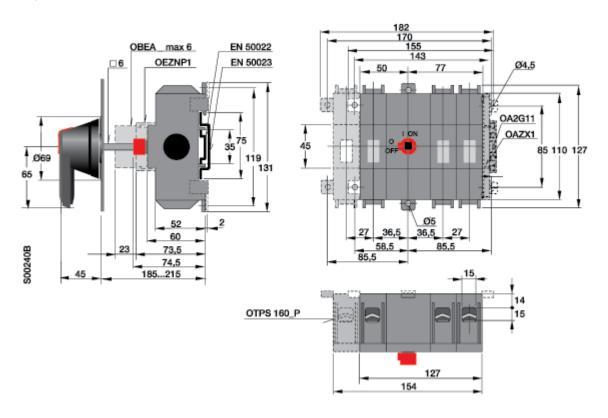

## Front operated switch-disconnectors, base mounting Dimension drawings

#### OT 16...40F3, \_F4



#### OT 63...80F3, \_F4





## Front operated switch-disconnectors, base mounting Dimension drawings

OT 30, 60, 100, 125F3, \_F4



### OT 160E3, -4





## Front operated switch-disconnectors, base mounting Dimension drawings

#### OT 16...40F6, \_F8



#### OT 63...80F6, \_F8





## Front operated switch-disconnectors, base/door mounting Dimension drawings

### OT 100...125F6, \_F8



### OT 16...40FT3, \_FT4



### OT 63...80FT3, \_FT4







# Front operated switch-disconnector, door mounting Dimension drawings

### OT 100...125FT3, \_FT4



### OT 160ET\_