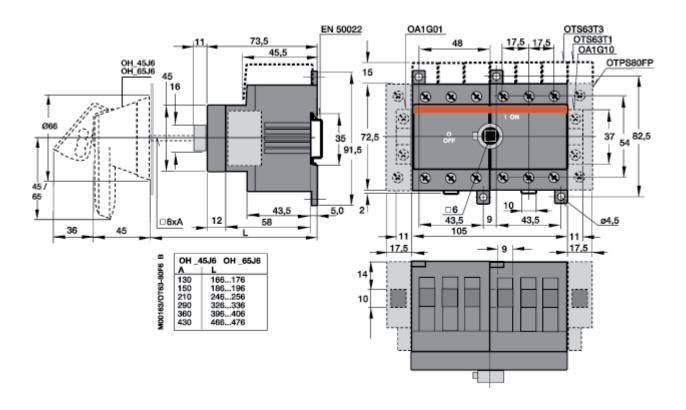

## Front operated switch-disconnectors, base mounting Dimension drawings

#### OT 63...80F6, \_F8