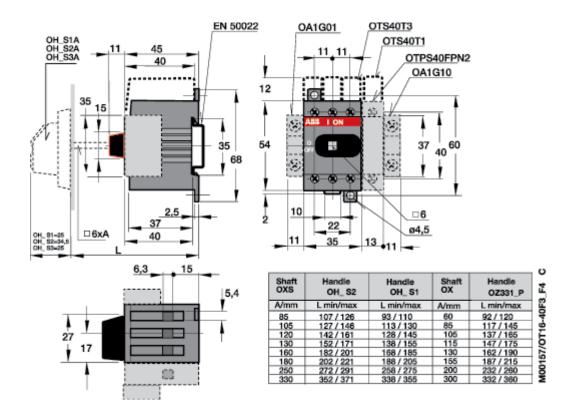

## Front operated switch-disconnectors, base mounting Dimension drawings

#### OT 16...40F3, \_F4



#### OT 63...80F3, \_F4





## Front operated switch-disconnectors, base mounting Dimension drawings

OT 30, 60, 100, 125F3, \_F4



### OT 160E3, -4





## Front operated switch-disconnectors, base mounting Dimension drawings

#### OT 16...40F6, \_F8



#### OT 63...80F6, \_F8





## Front operated switch-disconnectors, base/door mounting Dimension drawings

### OT 100...125F6, \_F8



### OT 16...40FT3, \_FT4



### OT 63...80FT3, \_FT4







# Front operated switch-disconnector, door mounting Dimension drawings

### OT 100...125FT3, \_FT4



### OT 160ET\_