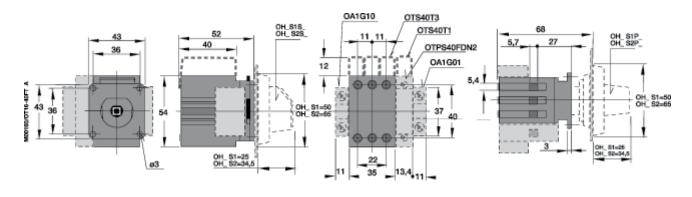

## Front operated switch-disconnectors, base mounting Dimension drawings

#### OT 16...40F3, \_F4