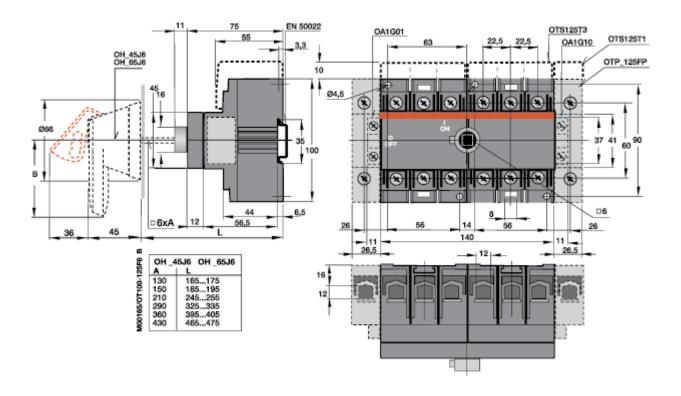

## Front operated switch-disconnectors, base/door mounting Dimension drawings

### OT 100...125F6, \_F8