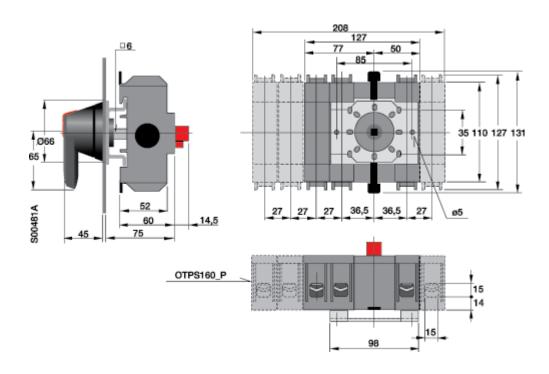

## Front operated switch-disconnectors, base mounting Dimension drawings

#### OT 16...40F3, \_F4



#### OT 63...80F3, \_F4





## Front operated switch-disconnectors, base mounting Dimension drawings

OT 30, 60, 100, 125F3, \_F4



### OT 160E3, -4





## Front operated switch-disconnectors, base mounting Dimension drawings

#### OT 16...40F6, \_F8



#### OT 63...80F6, \_F8





## Front operated switch-disconnectors, base/door mounting Dimension drawings

### OT 100...125F6, \_F8



### OT 16...40FT3, \_FT4



### OT 63...80FT3, \_FT4







# Front operated switch-disconnector, door mounting Dimension drawings

### OT 100...125FT3, \_FT4



### OT 160ET\_