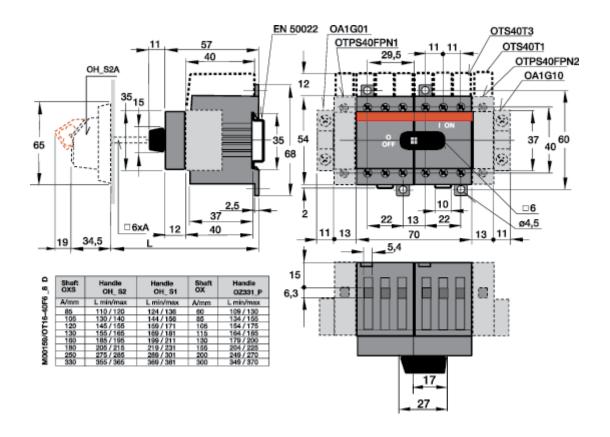

## Front operated switch-disconnectors, base mounting Dimension drawings

#### OT 16...40F6, \_F8