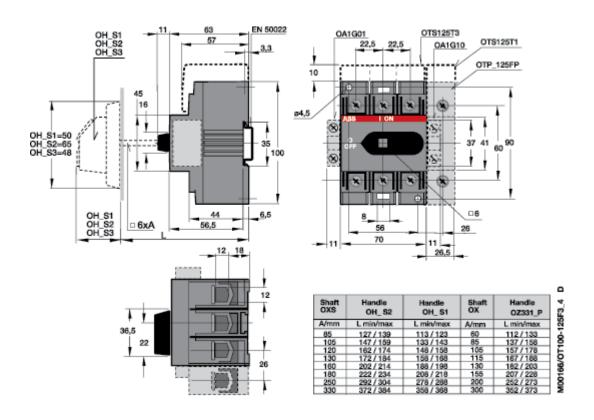

## Front operated switch-disconnectors, base mounting Dimension drawings

OT 30, 60, 100, 125F3, \_F4