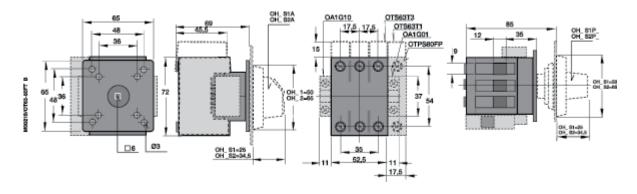

## Front operated switch-disconnectors, base mounting Dimension drawings

#### OT 16...40F3, \_F4



#### OT 63...80F3, \_F4





## Front operated switch-disconnectors, base mounting Dimension drawings

OT 30, 60, 100, 125F3, \_F4



### OT 160E3, -4





## Front operated switch-disconnectors, base mounting Dimension drawings

#### OT 16...40F6, \_F8



#### OT 63...80F6, \_F8





## Front operated switch-disconnectors, base/door mounting Dimension drawings

### OT 100...125F6, \_F8



### OT 16...40FT3, \_FT4



### OT 63...80FT3, \_FT4







# Front operated switch-disconnector, door mounting Dimension drawings

### OT 100...125FT3, \_FT4



### OT 160ET\_