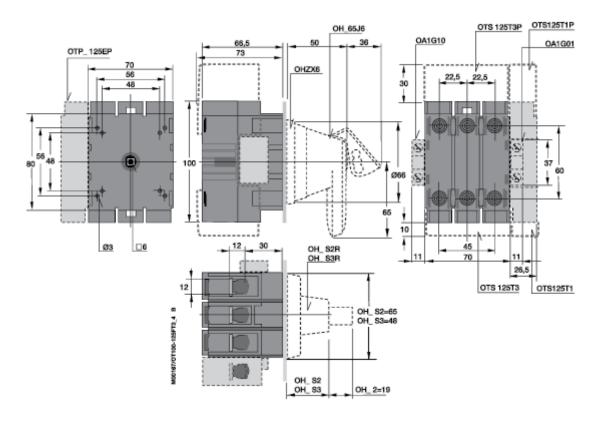

## Front operated switch-disconnectors, base mounting Dimension drawings

OT 30, 60, 100, 125F3, \_F4