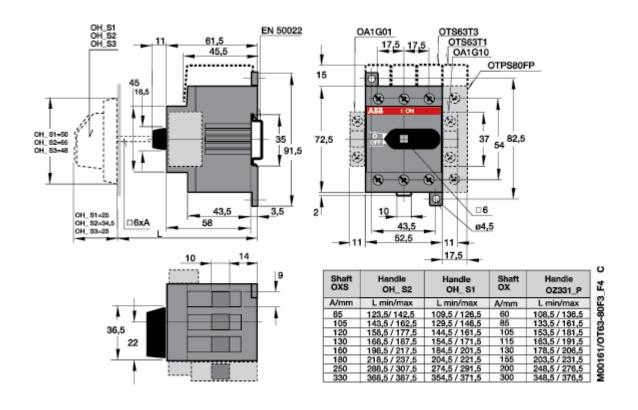

## Front operated switch-disconnectors, base mounting Dimension drawings

#### OT 16...40F3, \_F4



#### OT 63...80F3, \_F4





## Front operated switch-disconnectors, base mounting Dimension drawings

OT 30, 60, 100, 125F3, \_F4



### OT 160E3, -4





## Front operated switch-disconnectors, base mounting Dimension drawings

#### OT 16...40F6, \_F8



#### OT 63...80F6, \_F8





## Front operated switch-disconnectors, base/door mounting Dimension drawings

### OT 100...125F6, \_F8



### OT 16...40FT3, \_FT4



### OT 63...80FT3, \_FT4







# Front operated switch-disconnector, door mounting Dimension drawings

### OT 100...125FT3, \_FT4



### OT 160ET\_