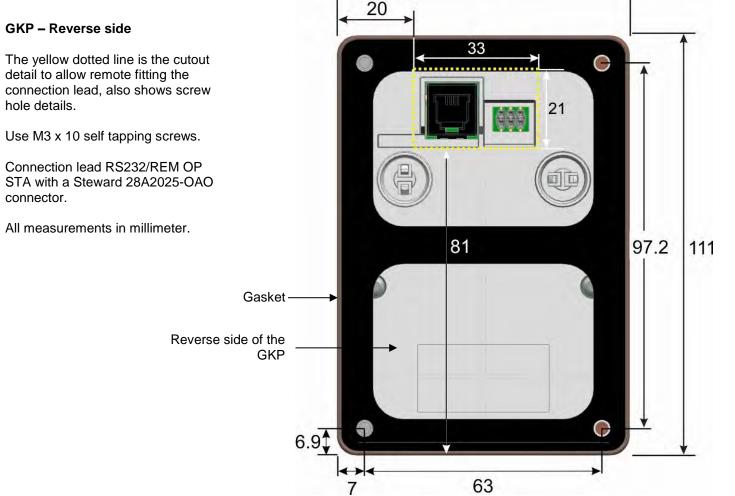

Cut out details:

detail to allow remote fitting the connection lead, also shows screw hole details.

Use M3 x 10 self tapping screws.

Connection lead RS232/REM OP STA with a Steward 28A2025-OAO connector.

All measurements in millimeter.